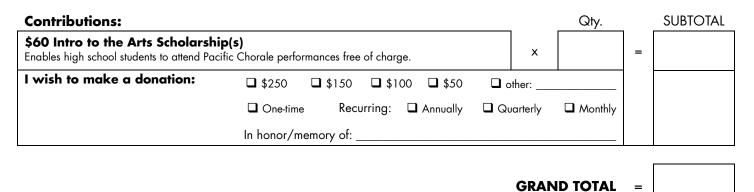

--------|---------------------------------------------------|
| Street         |            | - TICKET TOTAL                                    |
| Address:       | Email:     |                                                   |
| City, State,   |            | PROCESSING                                        |
| Zip:           |            |                                                   |
| Credit Card #: | Exp.: CVV: | + 9% ticket total \$12<br>(round to nearest whole |
| Signature:     |            | dollar)<br>\$12 max                               |

\_ is enclosed.

Signature:

□ Please charge 50% now and 50% in 30 days. □ My check for \$\_ (Order must be received by August 2, 2024.)

□ Please call to process payment over the phone. (Provide your preferred phone number above.)