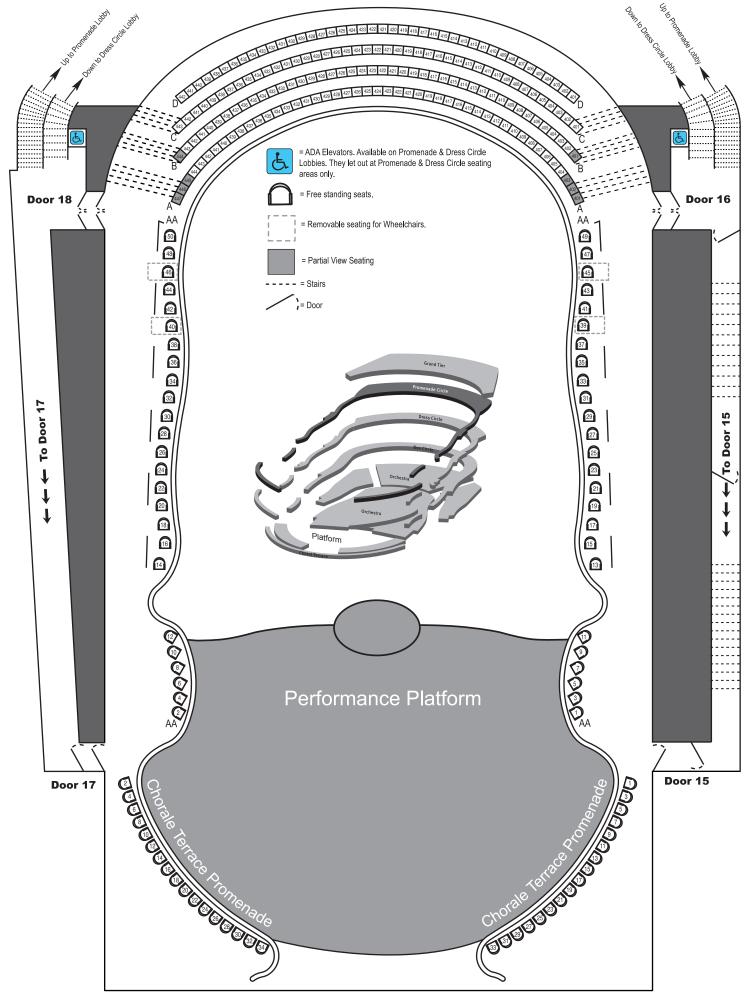

Entrance to Concert Hall

**Box Circle** 

**Dress Circle** 

Promenade Circle

**Grand Tier**