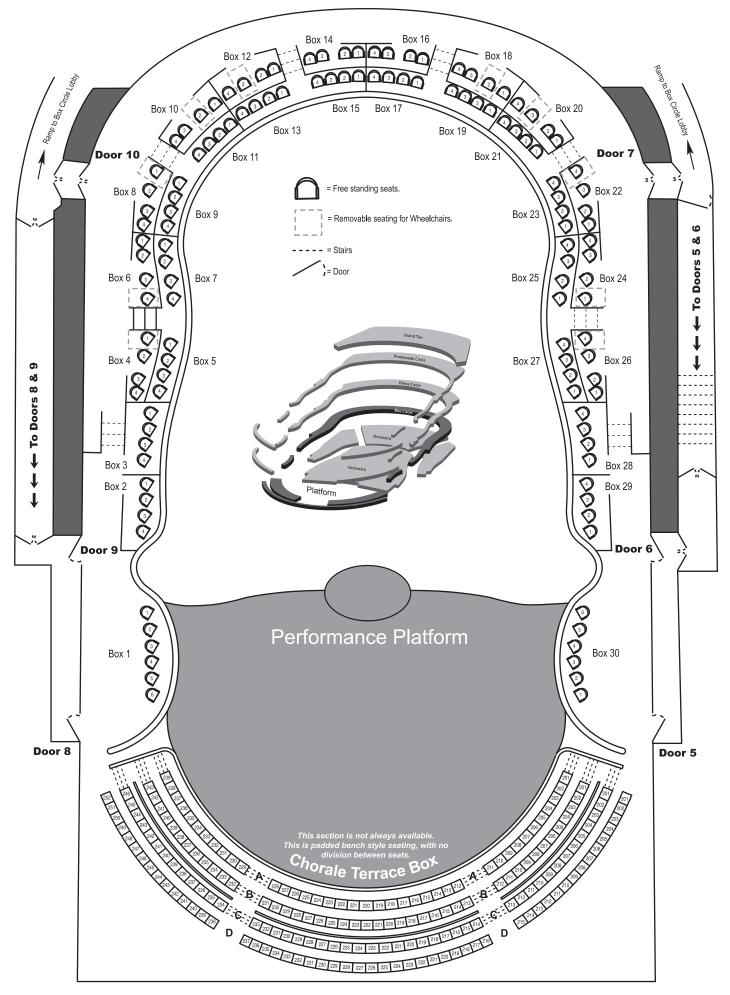

Entrance to Concert Hall

**Box Circle** 

**Dress Circle** 

Promenade Circle

**Grand Tier**