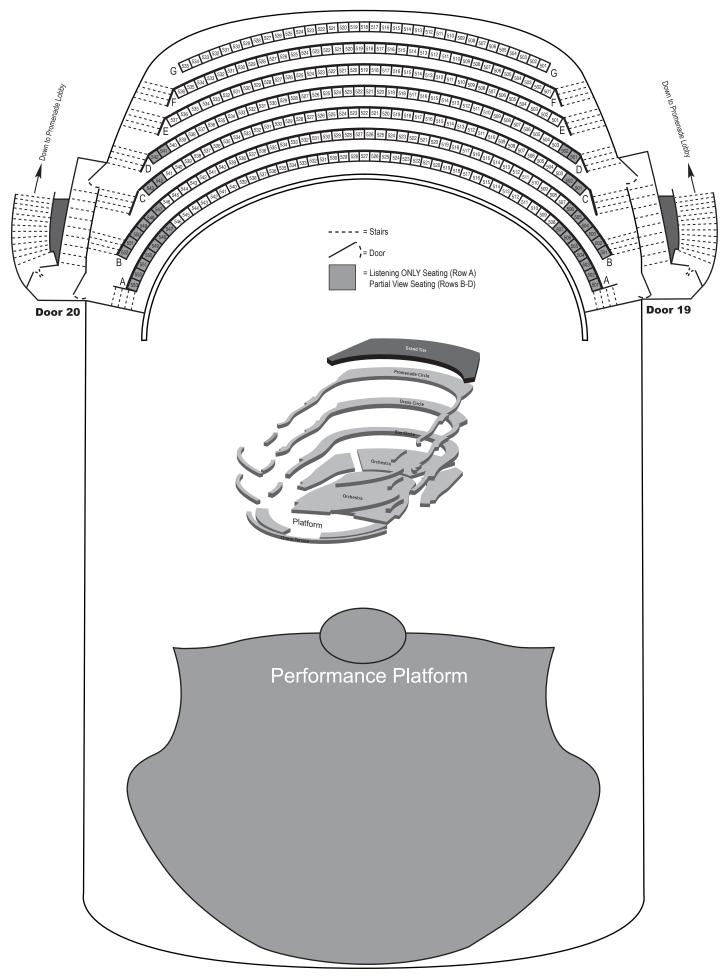

Entrance to Concert Hall

**Box Circle** 

**Dress Circle** 

Promenade Circle

**Grand Tier**