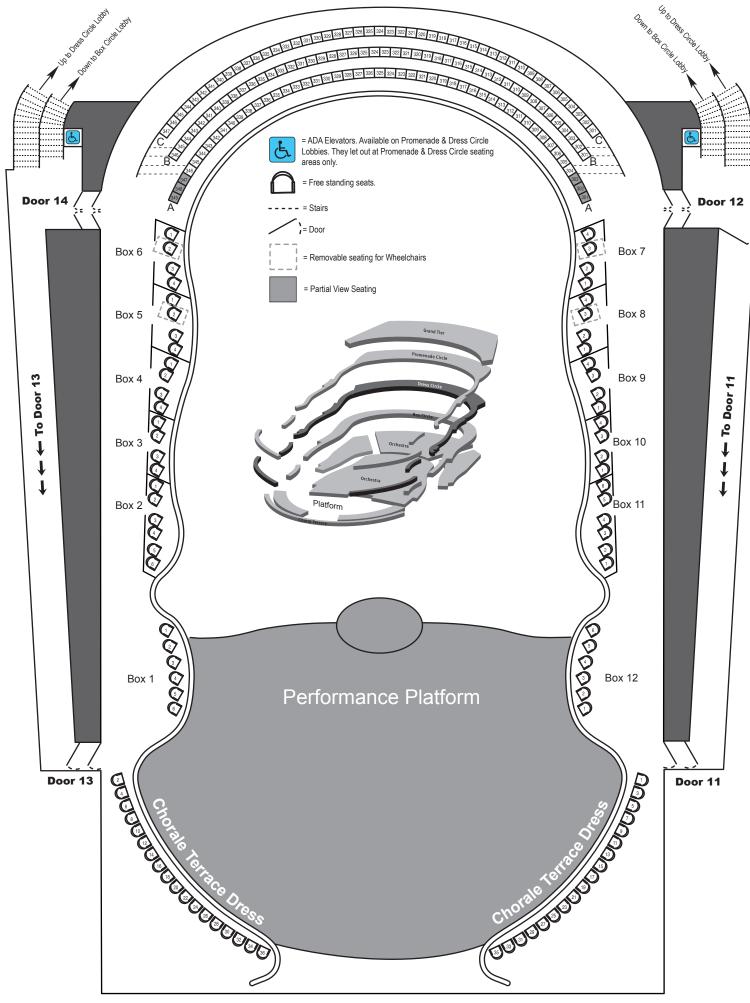

Entrance to Concert Hall

**Box Circle** 

**Dress Circle** 

Promenade Circle

**Grand Tier**